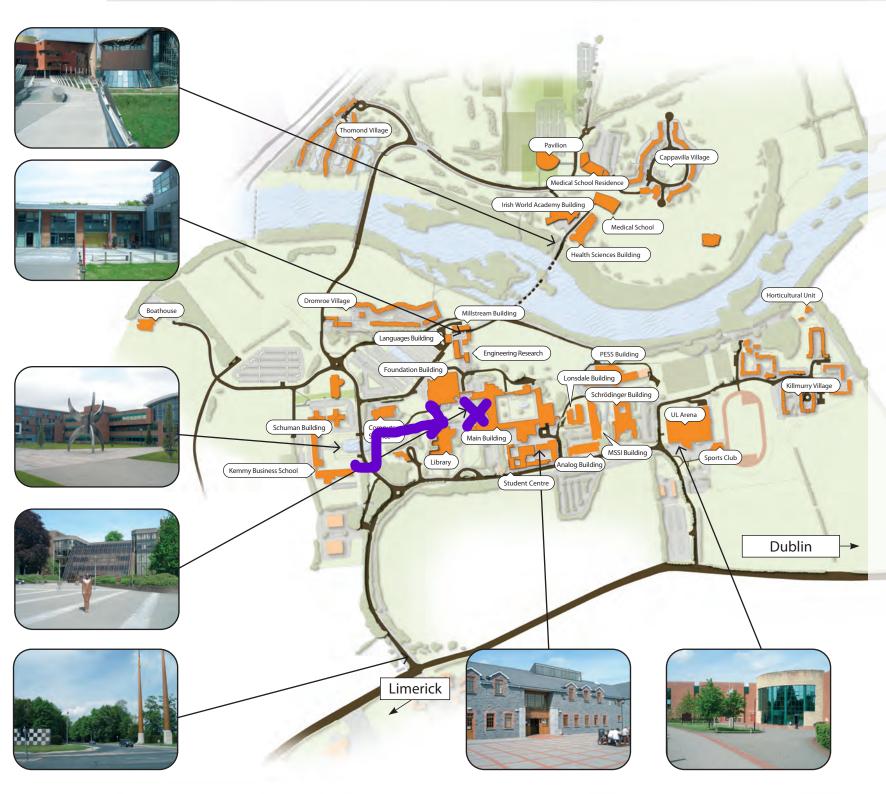

## LEGEND - UNDERGRADUATE TEACHING BUILDINGS

Schuman Building (SG, S1, S2)

Kemmy Business School (KBG, KB1, KB2, KB3)

Computer Science Building (CSG, CS1, CS2, CS3)

Glucksman Library and Information Services Building (GLG, GL0, GL1, GL2)

Foundation Building (FB, FG, F1, F2)

Engineering Research Building (ERB, ERO, ER1, ER2)

Languages Building (LCB, LC0, LC1, LC2)

Lonsdale Building (LB, LG, L1,L2)

Schrödinger Building (SR1, SR2, SR3)

PESS Building (PG, PM, P1, P2)

Health Sciences Building (HSG,HS1,HS2,HS3)

Main Building (Blocks A,B,C,D,E) Block A: A0,AM, A1, A2, A3 Block B: B0, BM, B1, B2,B3 Block C: CG, C0, CM, C1,C2 Block D: DG, D0, DM, D1,D2 Block E: EG, E0, EM, E1, E2

Analog Building (AD0, AD1, AD2, AD3)

Irish World Academy Building (IWG, IW1, IW2)

Medical School (GEMS0, GEMS1, GEMS2, GEMS3)